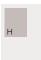

## 2024 Advertising Specifications

| DISPLAY SIZE         |   | WIDTH   | DEPTH   |
|----------------------|---|---------|---------|
| Spread, bleed        |   | 16 1/4" | 10 3/4" |
| Spread, trim         |   | 16"     | 10 1/2" |
| Full-page, bleed     |   | 8 1/4"  | 10 3/4" |
| Full-page, trim      | Α | 8"      | 10 1/2" |
| Full-page, non-bleed |   | 7"      | 9 5/8"  |
| 2/3-page             | В | 4 5/8"  | 9 5/8"  |
| 1/2-island           | С | 4 5/8"  | 7 1/4"  |
| 1/2-horizontal       | D | 7"      | 4 3/4"  |
| 1/3-square           | Е | 4 5/8"  | 4 3/4"  |
| 1/6-vertical         | F | 2 1/4"  | 4 3/4"  |
| 1/6-horizontal       | G | 4 5/8"  | 2 1/4"  |
| 1/4-page             | Н | 3 3/8"  | 4 5/8"  |