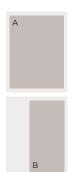

## 2024 Advertising Specifications

| DISPLAY SIZE         |   | WIDTH   | DEPTH   |
|----------------------|---|---------|---------|
| Spread, bleed        |   | 16 1/4" | 10 3/4" |
| Spread, trim         |   | 16"     | 10 1/2" |
| Full-page, bleed     |   | 8 1/4"  | 10 3/4" |
| Full-page, trim      | Α | 8"      | 10 1/2" |
| Full-page, non-bleed |   | 7"      | 9 5/8"  |
| 2/3-page             | В | 4 5/8"  | 9 5/8"  |
| 1/2-island           | С | 4 5/8"  | 7 1/4"  |
| 1/2-horizontal       | D | 7"      | 4 3/4"  |
| 1/3-square           | Е | 4 5/8"  | 4 3/4"  |
| 1/6-vertical         | F | 2 1/4"  | 4 3/4"  |
| 1/6-horizontal       | G | 4 5/8"  | 2 1/4"  |
| 1/4-page             | Н | 3 3/8"  | 4 5/8"  |