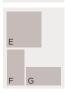

## 2024 Advertising Specifications

| DISPLAY SIZE         |   | WIDTH   | DEPTH   |
|----------------------|---|---------|---------|
| Spread, bleed        |   | 16 1/4" | 10 3/4" |
| Spread, trim         |   | 16"     | 10 1/2" |
| Full-page, bleed     |   | 8 1/4"  | 10 3/4" |
| Full-page, trim      | Α | 8"      | 10 1/2" |
| Full-page, non-bleed |   | 7"      | 9 5/8"  |
| 2/3-page             | В | 4 5/8"  | 9 5/8"  |
| 1/2-island           | С | 4 5/8"  | 7 1/4"  |
| 1/2-horizontal       | D | 7"      | 4 3/4"  |
| 1/3-square           | Е | 4 5/8"  | 4 3/4"  |
| 1/6-vertical         | F | 2 1/4"  | 4 3/4"  |
| 1/6-horizontal       | G | 4 5/8"  | 2 1/4"  |
| 1/4-page             | Н | 3 3/8"  | 4 5/8"  |