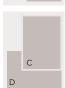

## 2024 Advertising Specifications

| DISPLAY SIZE         |   | WIDTH   | DEPTH   |
|----------------------|---|---------|---------|
| Spread, bleed        |   | 16 1/4" | 10 3/4" |
| Spread, trim         |   | 16"     | 10 1/2" |
| Full-page, bleed     |   | 8 1/4"  | 10 3/4" |
| Full-page, trim      | Α | 8"      | 10 1/2" |
| Full-page, non-bleed |   | 7"      | 9 5/8"  |
| 2/3-page             | В | 4 5/8"  | 9 5/8"  |
| 1/2-island           | С | 4 5/8"  | 7 1/4"  |
| 1/2-horizontal       | D | 7"      | 4 3/4"  |
| 1/3-square           | Е | 4 5/8"  | 4 3/4"  |
| 1/6-vertical         | F | 2 1/4"  | 4 3/4"  |
| 1/6-horizontal       | G | 4 5/8"  | 2 1/4"  |
| 1/4-page             | Н | 3 3/8"  | 4 5/8"  |