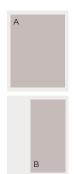

## 2026 Advertising Specifications

| DISPLAY SIZE         |   | WIDTH   | DEPTH   |
|----------------------|---|---------|---------|
| Spread, bleed        |   | 16 1/4" | 10 3/4" |
| Spread, trim         |   | 16"     | 10 1/2" |
| Full-page, bleed     |   | 8 1/4"  | 10 3/4" |
| Full-page, trim      | Α | 8"      | 10 1/2" |
| Full-page, non-bleed |   | 7"      | 9 5/8"  |
| 2/3-page             | В | 4 5/8"  | 9 5/8"  |
| 1/2-island           | С | 4 5/8"  | 7 1/4"  |
| 1/2-horizontal       | D | 7"      | 4 3/4"  |
| 1/3-square           | Е | 4 5/8"  | 4 3/4"  |
| 1/6-vertical         | F | 2 1/4"  | 4 3/4"  |
| 1/6-horizontal       | G | 4 5/8"  | 2 1/4"  |
| 1/4-page             | Н | 3 3/8"  | 4 5/8"  |