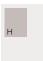

## 2026 Advertising Specifications

| DISPLAY SIZE         |   | WIDTH   | DEPTH   |
|----------------------|---|---------|---------|
| Spread, bleed        |   | 16 1/4" | 10 3/4" |
| Spread, trim         |   | 16"     | 10 1/2" |
| Full-page, bleed     |   | 8 1/4"  | 10 3/4" |
| Full-page, trim      | Α | 8"      | 10 1/2" |
| Full-page, non-bleed |   | 7"      | 9 5/8"  |
| 2/3-page             | В | 4 5/8"  | 9 5/8"  |
| 1/2-island           | С | 4 5/8"  | 7 1/4"  |
| 1/2-horizontal       | D | 7"      | 4 3/4"  |
| 1/3-square           | Е | 4 5/8"  | 4 3/4"  |
| 1/6-vertical         | F | 2 1/4"  | 4 3/4"  |
| 1/6-horizontal       | G | 4 5/8"  | 2 1/4"  |
| 1/4-page             | Н | 3 3/8"  | 4 5/8"  |