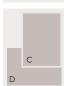

## 2026 Advertising Specifications

| DISPLAY SIZE         |   | WIDTH   | DEPTH   |
|----------------------|---|---------|---------|
| Spread, bleed        |   | 16 1/4" | 10 3/4" |
| Spread, trim         |   | 16"     | 10 1/2" |
| Full-page, bleed     |   | 8 1/4"  | 10 3/4" |
| Full-page, trim      | Α | 8"      | 10 1/2" |
| Full-page, non-bleed |   | 7"      | 9 5/8"  |
| 2/3-page             | В | 4 5/8"  | 9 5/8"  |
| 1/2-island           | С | 4 5/8"  | 7 1/4"  |
| 1/2-horizontal       | D | 7"      | 4 3/4"  |
| 1/3-square           | Е | 4 5/8"  | 4 3/4"  |
| 1/6-vertical         | F | 2 1/4"  | 4 3/4"  |
| 1/6-horizontal       | G | 4 5/8"  | 2 1/4"  |
| 1/4-page             | Н | 3 3/8"  | 4 5/8"  |