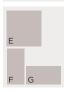

## 2026 Advertising Specifications

| DISPLAY SIZE         |   | WIDTH   | DEPTH   |
|----------------------|---|---------|---------|
| Spread, bleed        |   | 16 1/4" | 10 3/4" |
| Spread, trim         |   | 16"     | 10 1/2" |
| Full-page, bleed     |   | 8 1/4"  | 10 3/4" |
| Full-page, trim      | Α | 8"      | 10 1/2" |
| Full-page, non-bleed |   | 7"      | 9 5/8"  |
| 2/3-page             | В | 4 5/8"  | 9 5/8"  |
| 1/2-island           | С | 4 5/8"  | 7 1/4"  |
| 1/2-horizontal       | D | 7"      | 4 3/4"  |
| 1/3-square           | Е | 4 5/8"  | 4 3/4"  |
| 1/6-vertical         | F | 2 1/4"  | 4 3/4"  |
| 1/6-horizontal       | G | 4 5/8"  | 2 1/4"  |
| 1/4-page             | Н | 3 3/8"  | 4 5/8"  |